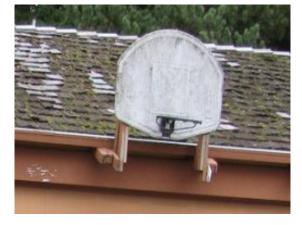

**LEVEL 3** Backboard, net, and standard are in disrepair and/or algae, moss, or debris covers more than 50% the equipment. Compliance Plan: Formal letter requesting removal or repair of the equipment within 30 days.