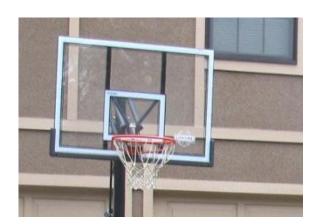

## **Compliance Standards – Criteria for Evaluation of Sports Equipment**

**LEVEL 1** – Backboard, net, and standard are in good repair and show minimal sign of algae, moss, or debris. Compliance Plan: Continue to monitor.