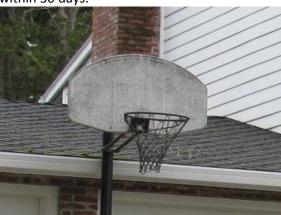

**LEVEL 3** Backboard, net, and standard are in disrepair and/or algae, moss, or debris covers more than 50% the equipment. Compliance Plan: Formal letter requesting removal or repair of the equipment within 30 days.