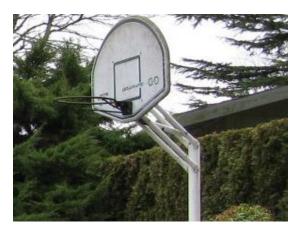

**LEVEL 3** Backboard, net, and standard are in disrepair and/or algae, moss, or debris covers more than 50% the equipment. Compliance Plan: Formal letter requesting removal or repair of the equipment within 30 days.