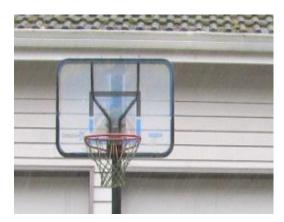

**LEVEL 2** — Backboard, net, and standard are showing signs of wear and/or algae, moss, or debris covers less than 50% the equipment. <u>Compliance Plan:</u> Gentle reminder sent via e-mail or post card.