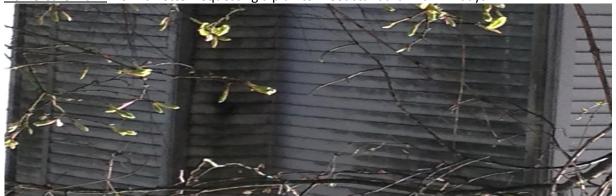

**LEVEL 2** – Algae, moss, or mold covers up to 40% of the siding; up to 40% of the siding is in disrepair and/or has failing paint.

Home Care Plan: Gentle reminder sent via e-mail or phone call.

**LEVEL 3** – Algae, moss, or mold cover over 40% of the siding; more than 40% of the siding is in disrepair and/or has failing paint.

Home Care Plan: Formal letter requesting a plan to meet standard within 7 days.