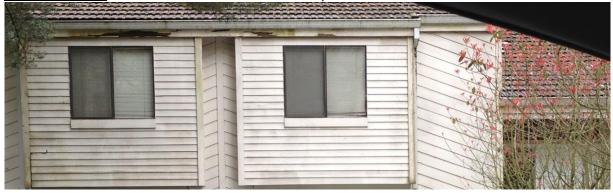

**LEVEL 2** – Algae, moss, or mold covers up to 40% of the siding; up to 40% of the siding is in disrepair and/or has failing paint.

Home Care Plan: Gentle reminder sent via e-mail or phone call.

**LEVEL 3** – Algae, moss, or mold cover over 40% of the siding; more than 40% of the siding is in disrepair and/or has failing paint.