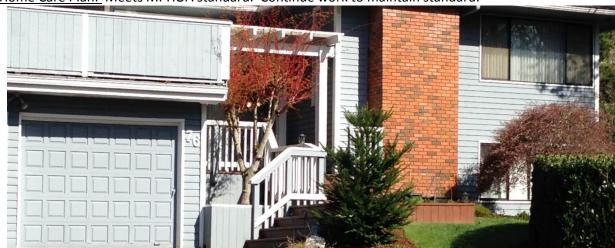

## Home Care Standards - Criteria for Evaluation of Siding

**LEVEL 1** – Siding is free of algae, moss, or mold; siding is in good repair and/or free of failing paint. <u>Home Care Plan:</u> Meets MPHOA standard. Continue work to maintain standard.