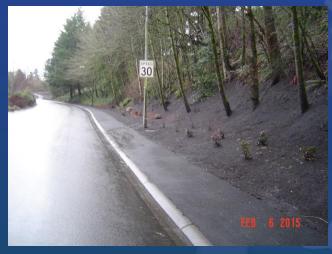

#### Asphalt Path – McNary (from Kerr to Cirque)

After

Cardio & Weight Equipment Replacement