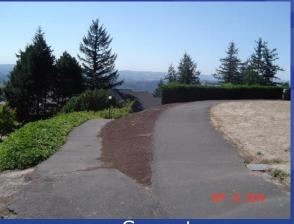

#### Asphalt Path – McNary (from Kerr to Cirque)

After

Cardio & Weight Equipment Replacement