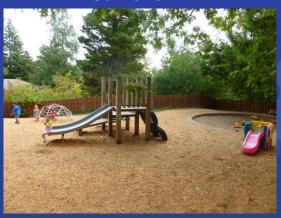

#### A. Implementation of Master Plan

- 1. Second phase of Large Tree Inventory & Software implementation
- 2. Playground Structure repair in Cellini and Touchstone Parks
- 3. New pathway installation at Lower McNary
- 4. Inventory & assessment of existing or needed park improvements
- 5. Removal of Invasive Plants/Replacement with Native Plants
- 6. Ongoing removal of irrigated Grass Strips