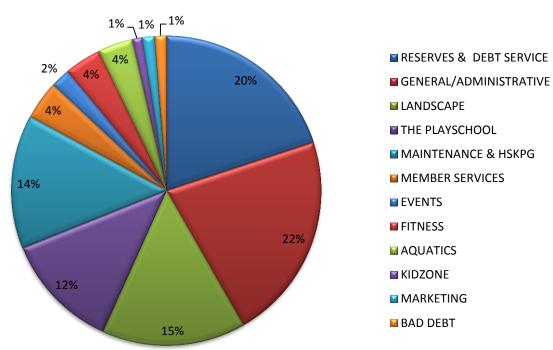

014 4.95%
- 2. May change on December 10, 2016 and on that day every 3 years.
- 3. Change is based on an Interest Rate Index. (Index is the weekly average yield on US Treasury securities adjusted to a constant maturity of 3 years)
- 4. New interest rate calculation: 250 basis points (2.50%) to the current Index. Result will be rounded to the nearest one-eighth of 1 percentage point (.125%).
- 5. Interest Rate Floor: 4.95% Interest Rate Ceiling: 7.95%
- 6. Prepayment Penalty: 2% if loan paid off prior to 36 months or May 10, 2015. However, up to two times the monthly payments on the regular billing cycle may be paid without prepayment penalty.



### 2013 Financial Highlights





### 2013 Financial Highlights

#### **How MPHOA Dollars Were Used in 2013**





### 2015 Budget Highlights







## Thank you MPHOA volunteers!



# Recognition of Retired Long-Serving Committee Members

Pat Benninghoff

Jan Campbell

Polly Gray

| • | Establish Quorum & Call to Order                    | Russ O'Connor        | 7:00pm |
|---|-----------------------------------------------------|----------------------|--------|
| • | Introduction of Directors                           | Russ O'Connor        | 7:05pm |
| • | Introduction of Staff                               | Carol Cook           | 7:10pm |
| ٠ | Association Business:                               |                      |        |
|   | <ul><li>Resolution Dedicating Net Revenue</li></ul> | Russ O'Connor        | 7:15pm |
|   | <ul><li>Auditor Report</li></ul>                    | Nancy Hedrick        | 7:20pm |
|   | <ul><li>Nomi