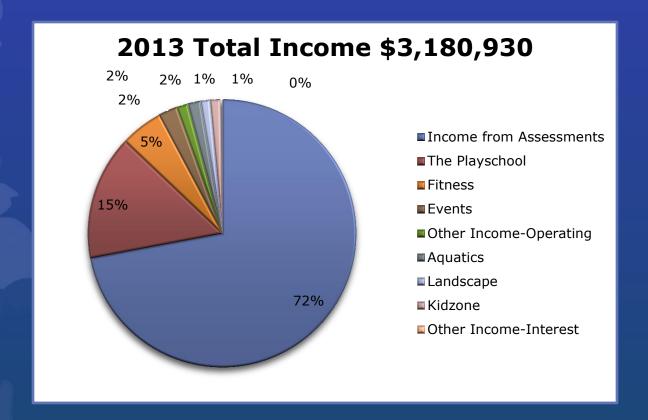

\$4,482,941

Note Matures: June 10, 2030

#### Terms of the Loan:

- 1. Modified Interest Rate as of December 10, 2014 4.95%
- 2. May change on December 10, 2016 and on that day every 3 years.
- 3. Change is based on an Interest Rate Index. (Index is the weekly average yield on US Treasury securities adjusted to a constant maturity of 3 years)
- 4. New interest rate calculation: 250 basis points (2.50%) to the current Index. Result will be rounded to the nearest one-eighth of 1 percentage point (.125%).
- 5. Interest Rate Floor: 4.95% Interest Rate Ceiling: 7.95%
- 6. Prepayment Penalty: 2% if loan paid off prior to 36 months or May 10, 2015. However, up to two times the monthly payments on the regular billing cycle may be paid without prepayment penalty.



### 2013 Financial Highlights





### 2013 Financial Highlights

#### **How MPHOA Dollars Were Used in 2013**





### 2015 Budget Highlights







## Thank you MPHOA volunteers!



# Recognition of Retired Long-Serving Committee Members

Pat Benninghoff

Jan Campbell

Polly Gray

| • | Establish Quorum & Call to Order                    | Russ O'Connor        | 7:00pm |
|---|-----------------------------------------------------|----------------------|--------|
| • | Introduction of Directors                           | Russ O'Connor        | 7:05pm |
| • | Introduction of Staff                               | Carol Cook           | 7:10pm |
| ٠ | Association Business:                               |                      |        |
|   | <ul><li>Resolution Dedicating Net Revenue</li></ul> | Russ O'Connor        | 7:15