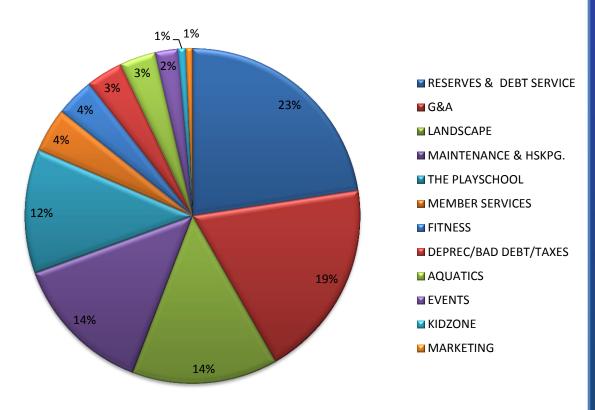

Interest Rate as of December 10, 2014 4.95%
- 2. May change on December 10, 2016 and on that day every 3 years.
- 3. Change is based on an Interest Rate Index. (Index is the weekly average yield on US Treasury securities adjusted to a constant maturity of 3 years)
- 4. New interest rate calculation: 250 basis points (2.50%) to the current Index. Result will be rounded to the nearest one-eighth of 1 percentage point (.125%).
- 5. Interest Rate Floor: 4.95% Interest Rate Ceiling: 7.95%
- 6. Prepayment Penalty: 2% if loan paid off prior to 36 months or May 10, 2015. However, up to two times the monthly payments on the regular billing cycle may be paid without prepayment penalty.



### 2013 Financial Highlights





### 2013 Financial Highlights

#### **How MPHOA Dollars Were Used in 2013**





### 2015 Budget Highlights







## Thank you MPHOA volunteers!



# Recognition of Retired Long-Serving Committee Members

Pat Benninghoff

Jan Campbell

Polly Gray

| • | Establish Quorum & Call to Order                    | Russ O'Connor        | 7:00pm |
|---|-----------------------------------------------------|----------------------|--------|
| • | Introduction of Directors                           | Russ O'Connor        | 7:05pm |
| • | Introduction of Staff                               | Carol Cook           | 7:10pm |
| ٠ | Association Business:                               |                      |        |
|   | <ul><li>Resolution Dedicating Net Revenue</li></ul> | Russ O'Connor        | 7:15pm |
|   | <ul><li>Auditor Report</li></ul>                    | Nancy Hedrick