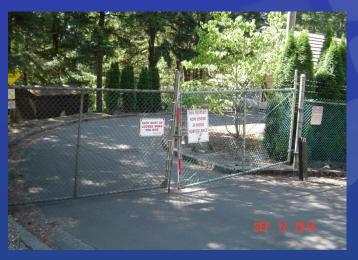

Current

**RV Parking Lot Gate** 

Current

Proposed Replacement

Asphalt Pathway – Del Prado

Current

Current