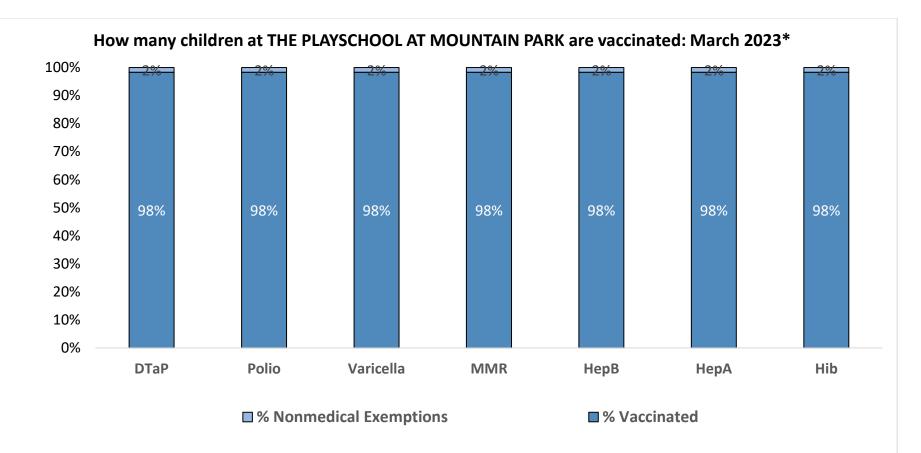

Number of children at the school\*\*: 60

Percent of children with no immunization or exemption record: 0%

Percent of children with a medical exemption for one or more vaccine(s): 0%

<sup>\*</sup> These numbers may not total 100% if some children have medical exemptions, or are incomplete or in process with immunizations but do not need an exemption because they are on schedule.

<sup>\*\*</sup>There is/are also 0 child(ren) enrolled for whom immunizations are not required to be reported because their records are tracked by another site or they attend fewer than 5 days per year.

<sup>\*\*</sup>There is/are also 0 child(ren) 18 months of age or younger who are not required to be finished with their pre-school vaccines because of their age.